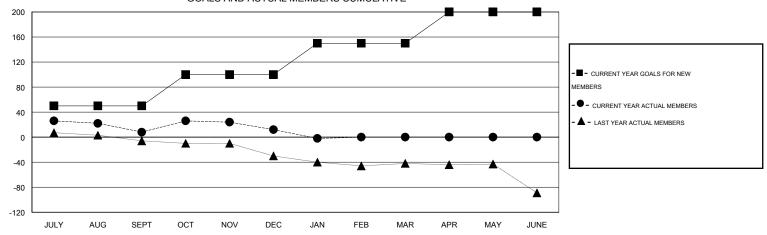

## DANA BIGGS LOCATION HAWAII GMT CA 1 GMT: Clubs Members RESULTS FOR 2013-2014 RESULTS FOR 2013-2014 NEW CLUB ACTUAL NEW ACTUAL ACTUAL NET NEW MEMBER ACTUAL NEW ACTUAL ACTUAL NET QUARTER QUARTER GOAL CLUBS DROPPED GAIN/ GOAL MEMBERS DROPPED GAIN/ CLUBS LOSS MEMBERS LOSS 1 0 0 0 50 71 63 8 JULY/AUG/SEPT JULY/AUG/SEPT 0 0 0 0 50 63 59 4 OCT/NOV/DEC OCT/NOV/DEC 0 0 0 0 50 12 26 -14 JAN/FEB/MAR JAN/FEB/MAR 0 0 0 0 50 0 0 0 APR/MAY/JUNE APR/MAY/JUNE GOALS AND ACTUAL NEW CLUBS CUMULATIVE 1 0.8 - CURRENT YEAR GOALS FOR NEW CLUBS 0.6 CURRENT YEAR ACTUAL NEW CLUBS - LAST YEAR ACTUAL NEW CLUBS 0.4 0.2 0 AUG SEPT NOV DEC JAN JUNE JULY OCT FEB MAR APR MAY GOALS AND ACTUAL MEMBERS CUMULATIVE